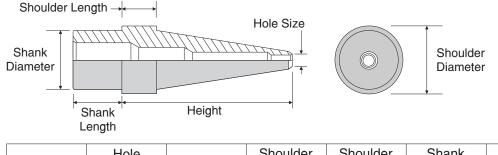

## **PRESS FIT TUBE PUNCHES:**

| Quantity | Hole<br>Size | Height | Shoulder<br>Diameter | Shoulder<br>Length | Shank<br>Diameter | Shank<br>Length | Punch<br>Type     |
|----------|--------------|--------|----------------------|--------------------|-------------------|-----------------|-------------------|
|          |              |        |                      |                    |                   |                 | PRESS FIT<br>TUBE |
|          |              |        |                      |                    |                   |                 | PRESS FIT<br>TUBE |
|          |              |        |                      |                    |                   |                 | PRESS FIT<br>TUBE |
|          |              |        |                      |                    |                   |                 | PRESS FIT<br>TUBE |