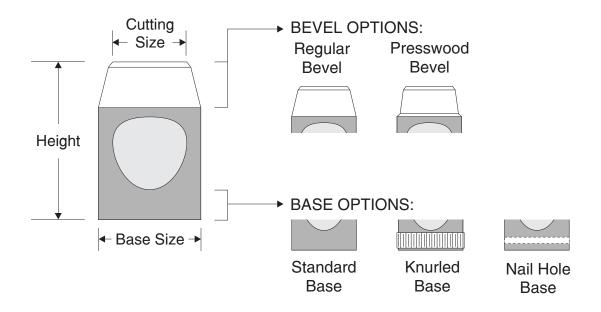

### **SELF CLEANING PUNCHES:**

Bevel and base options may be combined. Extra charges apply for bevel and base options. All Self Cleaning Punches are available in Heavy Duty, Through Hardened Tool Steel.

| Quantity | Cutting<br>Size | Base<br>Size | Height | Bevel<br>Option | Base<br>Option | Heavy<br>Duty | Punch<br>Type |
|----------|-----------------|--------------|--------|-----------------|----------------|---------------|---------------|
|          |                 |              |        |                 |                |               | SELF CLEANING |
|          |                 |              |        |                 |                |               | SELF CLEANING |
|          |                 |              |        |                 |                |               | SELF CLEANING |
|          |                 |              |        |                 |                |               | SELF CLEANING |