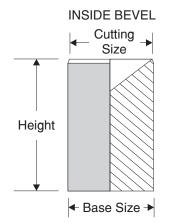

### **SEAMLESS TUBULAR PUNCHES:**

| Quantity | Cutting<br>Size | Base<br>Size | Bevel | Height | Punch<br>Type |
|----------|-----------------|--------------|-------|--------|---------------|
|          |                 |              |       |        | TUBULAR       |