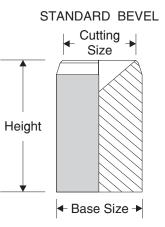

### **SELF CLEANING PUNCHES:**

Bevel and base options may be combined. Extra charges apply for bevel and base options. All Self Cleaning Punches are available in Heavy Duty, Through Hardened Tool Steel.

| Quantity | Cutting<br>Size | Base<br>Size | Height | Bevel<br>Option | Base<br>Option | Heavy<br>Duty | Punch<br>Type |
|----------|-----------------|--------------|--------|-----------------|----------------|---------------|---------------|
|          |                 |              |        |                 |                |               | SELF CLEANING |
|          |                 |              |        |                 |                |               | SELF CLEANING |
|          |                 |              |        |                 |                |               | SELF CLEANING |
|          |                 |              |        |                 |                |               | SELF CLEANING |