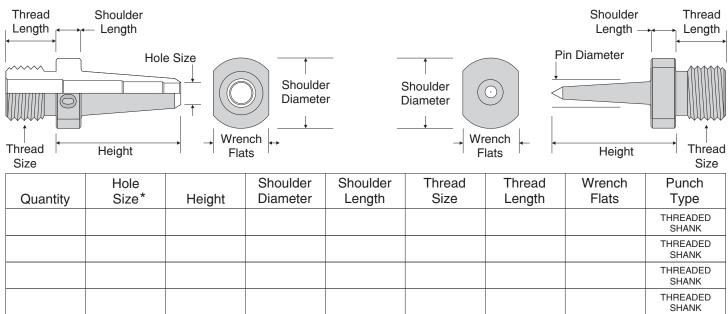

### **THREADED SHANK PUNCHES:**

\* Note: For threaded shank pin point punches enter pin diameter in this column.