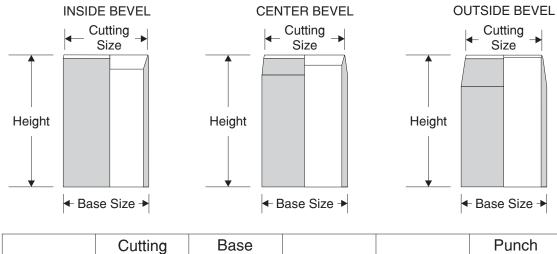

### **SEAMLESS TUBULAR PUNCHES:**

| Quantity | Cutting<br>Size | Base<br>Size | Bevel | Height | Punch<br>Type |
|----------|-----------------|--------------|-------|--------|---------------|
|          |                 |              |       |        | TUBULAR       |